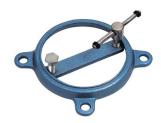

## KANCA SWIVEL PLATE KANCA FOR JAW WIDTH 150 MM STEEL FORGED

SKU: 8695544920604

Swivel plate Kanca for jaw width 150 mm steel forged

**Categories:** <u>Clamping tools</u>, <u>Elevators and swivel plates</u>

Product Features: For jaw width: 150 mm

For vice: Fortissimo Fix

Brand: KANCA Type: Steel forged

Scope of delivery: 1,00 ST Swivel plate Kanca for jaw width 150 mm steel forged |

## **PRODUCT DESCRIPTION**

Allows 360° rotation of the vice

- Infinite locking by locking lever
- Steel forged