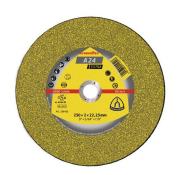

## KLINGSPOR CUTTING DISC A 24 EXTRA DM125X2.5MM OFFSET STEEL BORE 22.23 MM

SKU: 4014855026500

Cutting disc A 24 extra dm125x2.5mm offset steel bore 22.23 mm

**Categories:** Cutting discs, Grinding discs and accessories

**Product Features:** Ø: 125 mm Thickness of pane: 2.5 mm Max. revolutions: 12200 min-<sup>1</sup>

Bore: 22.23 mm

Material qualification steel: Very suitable

Shape: Offset Brand: KLINGSPOR

Type: Steel

Scope of delivery: 25,00 ST Cutting disc A 24 extra dm125x2.5mm offset steel bore 22.23 mm |

## **PRODUCT DESCRIPTION**

All-purpose disc for metal processing

- Medium-hard bond
- Long service life
- Aggressive
- Bore 22.23 mm Ø