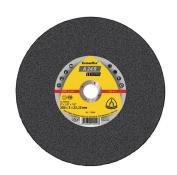

## KLINGSPOR CUTTING DISC A 24 R SUPRA DM230X3MM STRAIGHT STEEL BORE 22.23 MM

SKU: 4014855012503

Cutting disc A 24 R Supra dm230x3mm straight steel bore 22.23 mm

**Categories:** <u>Cutting discs</u>, <u>Grinding discs and</u> accessories

**Product Features:** Ø: 230 mm Thickness of pane: 3 mm Max. revolutions: 6600 min-<sup>1</sup>

Material qualification INOX stainless steel:

Somewhat suitable

Material qualification cast: Somewhat

suitable

Bore: 22.23 mm

Material

Scope of delivery: 25,00 ST Cutting disc A 24 R Supra dm230x3mm straight steel bore 22.23 mm |

## **PRODUCT DESCRIPTION**

For machining steel

- Also suitable for stainless steel
- Good cutting capacity
- High aggression and service life
- Bore 22.23 mm Ø