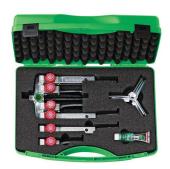

## KUKKO PULLER SET KS-2030 8-PART CLAMPING WIDTH 90 MM CLAMP DEPTH 100-200 MM

SKU: 4021176967399

Puller set KS-2030 8-part clamping width 90 mm clamp depth 100-200 mm

Categories: Puller sets, Removal and

extraction tools

**Product Features:** Contents: 8-part

Clamp depth: 100-200 mm Clamping width: 90 mm Type: KS-2030-1-193+S

Brand: KUKKO safety instructions

Scope of delivery: 1,00 ST Puller set KS-2030 8-part clamping width 90 mm clamp depth 100-200 mm |

## **PRODUCT DESCRIPTION**

Two/three armed with fast-adjustment using slender pull-off hooks

- For confined intermediate spaces
- Optimal adjustment of the spindle to the shaft thanks to the 2-sided spindle tip (ball and point) Supplied complete with six pulling hooks Supplied in plastic case