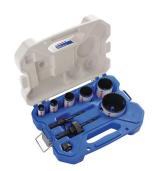

## LENOX KEYHOLE SAW SET SANITARY 9-PART 19-68 MM CUTTING DEPTH 51 MM HSS BI METAL

**SKU:** 5706915078022

Keyhole saw set sanitary 9-part 19-68 mm cutting depth 51 mm HSS bi metal

**Categories:** <u>Keyhole saws and keyhole saw</u> <u>accessories, Saws</u>

**Product Features:** Contents: 9-part

Saw Ø: 19-68 mm Brand: LENOX

Material: HSS bi-metal Cutting depth: 51 mm

Scope of delivery:

1,00 ST Keyhole saw set sanitary 9-part 19-68 mm cutting depth 51 mm HSS bi metal |

## **Plumbing**

- HSS bi-metal
- Composition especially for heating and plumbing
- Contents: 1 keyhole saw each Ø 19, 22, 29, 38, 44, 68 mm 1 keyhole saw holder each 2L, 5L 1 keyhole saw adapter Further technical information:
- Packaging: Case Supplied in plastic case