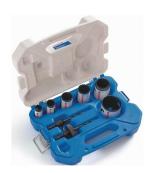

## LENOX KEYHOLE SAW SET UNIVERSAL 9-PART 22-54 MM CUTTING DEPTH 51 MM HSS BI METAL

SKU: 5706915078138

Keyhole saw set universal 9-part 22-54 mm cutting depth 51 mm HSS bi metal

**Categories:** <u>Keyhole saws and keyhole saw</u> <u>accessories, Saws</u>

**Product Features:** Contents: 9-part

Saw Ø: 22-54 mm Brand: LENOX

Material: HSS bi-metal Cutting depth: 51 mm

Scope of delivery: 1,00 ST Keyhole saw set universal 9-part 22-54 mm cutting depth 51 mm HSS bi metal

## Universal

- HSS bi-metal
- Composition for general applications
- Contents: 1 keyhole saw each Ø 22, 25, 32, 35, 38, 44, 54 mm 1 keyhole saw holder each 5L, 6L Further technical information:
- Packaging: Case Supplied in plastic case