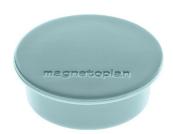

## MAGNETOPLAN MAGNET PREMIUM DIAMETER 40 MM LIGHT BLUE

**SKU:** 4013695010847

Magnet Premium diameter 40 mm light blue

**Categories:** <u>Magnets</u>, <u>Magnets and accessories</u>

Product Features: Colour: Light blue

Holding force: 2.2 kg Brand: MAGNETOPLAN

Ø: 40 mm

Scope of delivery: 10,00 ST Magnet Premium diameter 40 mm light blue |

## PRODUCT DESCRIPTION

Ø 40 x H 13 mm Further technical information:

- Thickness: 13mm