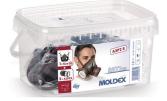

## Our retail price is a recommendation only. Prices in offer may differ. All prices indicated 0,00 € will follow in the offer.

MOLDEX RESPIRATOR BOX 857202 A2P2 R D - SERIES 8000 1X800201,2X807001,2X850001,2X8090 01

**SKU:** 4019444009810

Respirator box 857202 A2P2 R D - series 8000 1x800201,2x807001,2x850001,2x809001

**Categories:** <u>Gas vapour masks</u>, <u>Head, eye,</u> <u>respiratory protection and ear defenders</u>

**Product Features:** Contents: 1x 800201,2x 807001,2x 850001,2x 809001 Brand: MOLDEX PPE category: III

Scope of delivery: 1,00 ST Respirator box 857202 A2P2 R D series 8000 1x800201,2x807001,2x850001,2x809001 |

## **PRODUCT DESCRIPTION**

Contents: 1 x half-face mask 800201 (size M) 2 x particle filter P2 R D (807001) 2 x gas filter A2 (850001) 2 x filter adapter (809001) Further technical information: - Subject to audit: Yes