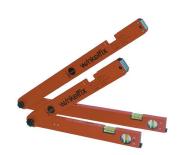

## NEDO ANGLE FINDER WINKELFIX MEASURING RANGE 0-180 DEG LEG LENGTH 60 CM

SKU: 4016054005096

Angle finder Winkelfix measuring range 0-180 deg leg length 60 cm

**Categories:** Angle measurement technology, Bracket and digital protractors

Product Features: Leg length: 60 cm

Measuring range: 0-180 °

Brand: NEDO

Scope of delivery: 1,00 ST Angle finder Winkelfix measuring range 0-180 deg leg length 60 cm |

## **PRODUCT DESCRIPTION**

For the quick and precise measurement of angle degrees

- With clamp screw for fastening in any position
- Readout of angle degrees on analogue display Further technical information:
- Type: Maxi