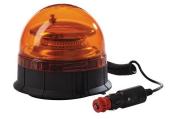

## NOW ROTATING BEACON YELLOW WITH MAGNETIC BASE AND SUC. CUP

**SKU:** 4015448874089

Rotating beacon yellow with magnetic base and suc. cup

Categories: Building site lights, Lighting

**Product Features:** Light colour: Yellow Type: With magnetic base and suction cup Brand: NOW <u>Datasheet</u>

Scope of delivery: 1,00 ST Rotating beacon yellow with magnetic base and suc. cup |

## **PRODUCT DESCRIPTION**

12-24 V

- 45 LEDs type 2835
- 3 functions
- R65+R10
- IP65 With magnetic base and suction cup
- Incl. 30 mm long tap for easy removal Further technical information:
- Weight: 0.56kg