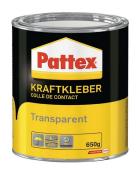

## PATTEX SUPERGLUE TRANSPARENT -40 DEGC TO +70 DEGC 650 G

SKU: 4015000072397

Superglue transparent -40 degC to +70 degC 650 g

**Categories:** Chemical-technical products, Contact adhesives

Product Features: Contents: 650 g

Container: Can
Colour: Transparent
Brand: PATTEX

Thermal resistance: -40 °C to +70 °C

safety instructions

Scope of delivery: 6,00 ST Superglue transparent -40 degC to +70 degC 650 g |

## PRODUCT DESCRIPTION

Suitable for bonding wood-based panels, plastic sheets, veneer and plastic edges, metal, rubber, leather, felt, cork, flexible foams, paper, cardboard, etc.

- Particularly high strength for bonding hard and soft plastics
- Not suitable for polystyrene and polyethylene
- Transparent Further technical information:
- Chemical basis: Polyurethane
- Type: PXT3C