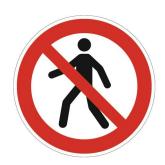

## PROHIBITION SIGN ASR A1.3/DIN EN ISO 7010 NO ENTRY FOR PEDESTRIANS FILM

**SKU:** 4054773019642

Prohibition sign ASR A1.3/DIN EN ISO 7010 no entry for pedestrians film

**Categories:** Occupational Safety, Prohibition signs

Product Features: Material: Film

Colour: Red/black

Type: No entry for pedestrians Standard: ASR A1.3/DIN EN ISO 7010

Scope of delivery: 1,00 ST Prohibition sign ASR A1.3/DIN EN ISO 7010 no entry for pedestrians film |

## **PRODUCT DESCRIPTION**

Self-adhesive film

- According to new ASR A1.3/DIN EN ISO 7010
- No entry for pedestrians Further technical information:
- Shield Ø: 200mm