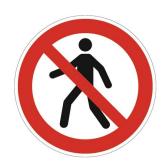

## PROHIBITION SIGN ASR A1.3/DIN EN ISO 7010 NO ENTRY FOR PEDESTRIANS PLASTIC

**SKU:** 4054773019635

Prohibition sign ASR A1.3/DIN EN ISO 7010 no entry for pedestrians plastic

**Categories:** Occupational Safety, Prohibition signs

**Product Features:** Material: Plastic

Colour: Red/black

Type: No entry for pedestrians Standard: ASR A1.3/DIN EN ISO 7010

Scope of delivery: 1,00 ST Prohibition sign ASR A1.3/DIN EN ISO 7010 no entry for pedestrians plastic |

## Plastic sign

- According to new ASR A1.3/DIN EN ISO 7010
- No entry for pedestrians Further technical information:
- Shield Ø: 200mm