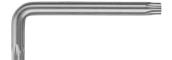

accessories

**Product Features:** Size: T 10 Leg length: 51 x 17 mm

For screws: M3 Brand: PROMAT

Scope of delivery:

1,00 ST Allen keys size T 10 leg length 51 x 17

mm |

## PRODUCT DESCRIPTION

For screws with internal TORX® profile

- S2 steel
- Matt chrome-plated
- Angled Further technical information:
- Material: S2 steel