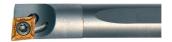

## PROMAT BORING BAR E16R-SCLCL 09 LEFT VHM WITH INNER COOLING

SKU: 4015448679691

Boring bar E16R-SCLCL 09 left VHM with inner cooling

Product Features: ISO designation: E16R-

SCLCL 09

**Brand: PROMAT** 

<u>Datasheet</u> <u>Datasheet</u>

Scope of delivery: 1,00 ST Boring bar E16R-SCLCL 09 left VHM with inner cooling |

## Solid carbide

- For internal machining
- With internal cooling Further technical information:
- Spare parts: SC 08
- Ø d g7: 16mm
- Indexable insert: CC.. 09T3..
- F: 10mm
- Sense of rotation: Left
- I1: 200mm
- Cooling: With internal cooling
- Cutting material: Solid carbide
- h: 8mm
- Ø D min: 22mm