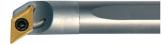

Our retail price is a recommendation only. Prices in offer may differ. All prices indicated 0,00 € will follow in the offer.

**SKU:** 4015448679707

Boring bar E16R-SDUCR07 VHM right with inner cooling

Product Features: ISO designation: E16R-

SDUCR07

**Brand: PROMAT** 

<u>Datasheet</u> <u>Datasheet</u>

Scope of delivery: 1,00 ST Boring bar E16R-SDUCR07 VHM right with inner cooling |

## Solid carbide

- For internal machining
- With internal cooling Further technical information:
- Spare parts: SC 06
- Ø d g7: 16mm
- Indexable insert: DC.. 0702..
- F: 11mm
- Sense of rotation: Right
- I1: 200mm
- Cooling: With internal coolingCutting material: Solid carbide
- h: 8mm
- Ø D min: 19mm