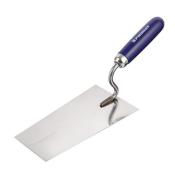

## PROMAT BRICKLAYER'S TROWEL LENGTH 200 MM WIDTH 140 MM WITH BEECH HANDLE, SWAN NECK STAINLESS STEEL

**SKU:** 4015448715160

Bricklayer's trowel length 200 mm width 140 mm with beech handle, swan neck stainless steel

Categories: Construction tools, Trowels

Product Features: Length: 200 mm

Width: 140 mm Brand: PROMAT

Type: With beechwood handle, swan neck

Material: Stainless steel

Scope of delivery:

20,00 ST Bricklayer's trowel length 200 mm width 140 mm with beech handle, swan neck

## **PRODUCT DESCRIPTION**

S neck

- From rust-free stainless steel
- Beechwood handle