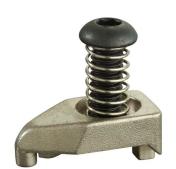

## PROMAT CLAMPING CLAW D-SP

**SKU:** 4015448626442

Clamping claw D-SP

**Categories:** <u>Indexable insert tools</u>, <u>Support tool spare part and accessories</u>

Product Features: Spare parts: D-SP

Brand: PROMAT

## PRODUCT DESCRIPTION

Spare part for clamp mounting/boring bar