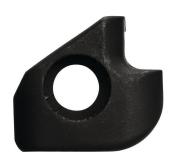

## PROMAT CLAMPING CLAW KN-SP L

SKU: 4015448622390

Clamping claw KN-SP L

**Categories:** <u>Indexable insert tools</u>, <u>Support tool spare part and accessories</u>

Product Features: Spare parts: KN-SP L

## PRODUCT DESCRIPTION

Spare part for clamp mounting/boring bar