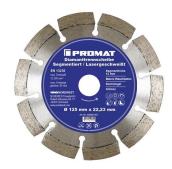

## PROMAT DIAMOND CUTTING DISC DM 115 MM BORE 22, 23 MM LASER WELDED 12 MM

**SKU:** 4015448408598

Diamond cutting disc dm 115 mm bore 22, 23 mm laser welded 12 mm

**Categories:** <u>Diamond cutting discs</u>, <u>Grinding</u> discs and accessories

**Product Features:** Ø: 115 mm Height of segment: 12 mm Thickness of segment: 2,1 mm

Bore: 22, 23 mm Brand: PROMAT Type: Laser welded

Scope of delivery: 1,00 ST Diamond cutting disc dm 115 mm bore 22, 23 mm laser welded 12 mm |

## **PRODUCT DESCRIPTION**

Segmented/laser-welded

- Dry cut
- For cutting concrete, roof tiles, medium hard clinker brick, reinforced concrete, exposed aggregate concrete, building site material
- Particularly robust design