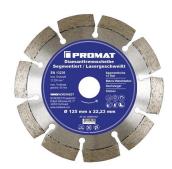

## PROMAT DIAMOND CUTTING DISC DM 125 MM BORE 22, 23 MM LASER WELDED 12 MM

SKU: 4015448408604

Diamond cutting disc dm 125 mm bore 22, 23 mm laser welded 12 mm

**Categories:** <u>Diamond cutting discs</u>, <u>Grinding</u> discs and accessories

**Product Features:** Ø: 125 mm Height of segment: 12 mm Thickness of segment: 2,1 mm

Bore: 22, 23 mm Brand: PROMAT Type: Laser welded

Scope of delivery: 1,00 ST Diamond cutting disc dm 125 mm bore 22, 23 mm laser welded 12 mm |

## **PRODUCT DESCRIPTION**

Segmented/laser-welded

- Dry cut
- For cutting concrete, roof tiles, medium hard clinker brick, reinforced concrete, exposed aggregate concrete, building site material
- Particularly robust design