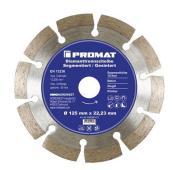

## PROMAT DIAMOND CUTTING DISC DM 180 MM BORE 22.23 MM SEGMENTED 10 MM

SKU: 4015448408574

Diamond cutting disc dm 180 mm bore 22.23 mm segmented 10 mm

**Categories:** <u>Diamond cutting discs</u>, <u>Grinding</u> discs and accessories

**Product Features:** Ø: 180 mm Height of segment: 10 mm Thickness of segment: 2,2 mm

Bore: 22.23 mm Brand: PROMAT Type: Segmented

Scope of delivery: 1,00 ST Diamond cutting disc dm 180 mm bore 22.23 mm segmented 10 mm |

## Segmented

- Wet and dry cut
- For cutting concrete, brick, clinker brick, building site material