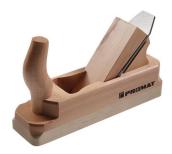

## PROMAT DOUBLE PLANE LENGTH 240 MM PLANE IRON WIDTH 48 MM WITH HAND GUARD

SKU: 4015448482246

Double plane length 240 mm plane iron width 48 mm with hand guard

Categories: Planes, Woodworking

Product Features: Width of plane iron: 48

mm

Length: 240 mm

Type: With hand guard

**Brand: PROMAT** 

Scope of delivery: 1,00 ST Double plane length 240 mm plane iron width 48 mm with hand guard |

## **PRODUCT DESCRIPTION**

With hornbeam sole

- With hand protection, horn and strike block
- For smoothing along and diagonally to the grain