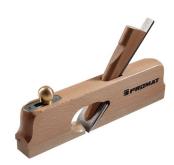

## PROMAT DOUBLE RABBET PLANE PLANE IRON WIDTH 30 MM LENGTH 240 MM HORNBEAM SOLE

**SKU:** 4015448774945

Double rabbet plane plane iron width 30 mm length 240 mm hornbeam sole

Categories: Planes, Woodworking

Product Features: Width of plane iron: 30

mm

Length: 240 mm Brand: PROMAT

Scope of delivery: 1,00 ST Double rabbet plane plane iron width 30 mm length 240 mm hornbeam sole |

## **PRODUCT DESCRIPTION**

With hornbeam sole

- 2 varnish coats Further technical information:
- Type: Hornbeam sole