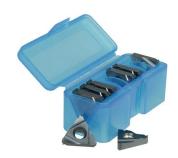

## PROMAT INDEXABLE INSERT SET 16ER 10-PART RIGHT FOR EXTERNAL ROTATION

SKU: 4015448669364

Indexable insert set 16ER 10-part right for external rotation

**Categories:** <u>Indexable insert tools</u>, <u>Inserts for thread cutting</u>

Product Features: Area of application: For

external rotation Coating: TiAlN-coated Sense of rotation: Right

**Brand: PROMAT** 

<u>Datasheet</u> <u>Datasheet</u>

Scope of delivery: 1,00 ST Indexable insert set 16ER 10-part right for external rotation |

## **PRODUCT DESCRIPTION**

For external threading

- TiAIN-coated Further technical information:
- Contents: 10-part Contents: 16 ER...PK30 (2x0.75 / 2x1.00 / 2x1.25 / 2x1.50 / 1x1.75 / 1x2.00 mm)