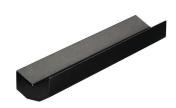

## PROMAT INSERT V-BLOCK SIZE C CLAMPING DM 20 MM LENGTH 130 MM SUIT. FOR QUICK-CH. HOLDER WITH V-BLOCK

SKU: 4015448784807

Insert v-block size C clamping dm 20 mm length 130 mm suit. for quick-ch. holder with V-block

Categories: Lathe accessories, Quick-change

<u>holders</u>

Product Features: Size: B

Clamping Ø: 20 mm

Suitable for: Quick-change holders

**Brand: PROMAT** 

Scope of delivery:

1,00 ST Insert v-block size C clamping dm 20 mm length 130 mm suit. for quick-ch. holder

with V-block |

## **PRODUCT DESCRIPTION**

For quick-change holders with V-block, for round boring bars

- Clamping  $\emptyset$  = max. possible clamping  $\emptyset$  after insertion of the prism insert into the quick-change holder Further technical information:
- Length: 130mm