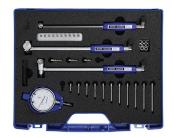

## PROMAT INTERNAL CALLIPER 18-160 MM MEASURING DEPTH 150 MM

**SKU:** 4015448681755

Internal calliper 18-160 mm measuring depth 150 mm

Categories: <u>Drilling metrology</u>, <u>Inside</u>

<u>callipers</u>

**Product Features:** Measuring range: 18-160

mm

Measuring depth: 150 mm

Readout: 0.01 mm Brand: PROMAT

Scope of delivery: 1,00 ST Internal calliper 18-160 mm measuring depth 150 mm |

## PRODUCT DESCRIPTION

2-point comparator via reversal point determination

- Moveable carbide gauging pin
- With centring foot
- Three measurement arms
- With gauging pin and intermediate rings
- Dial gauge Ø 58 mm Further technical information:
- No. of measuring pins: 25