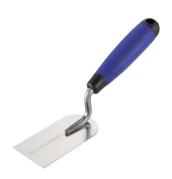

## PROMAT MOULDING TROWEL 2-COMPONENT HANDLE WIDTH 100 MM STAINLESS STEEL

SKU: 4015448715429

Moulding trowel 2-component handle width 100 mm stainless steel

Categories: Construction tools, Trowels

Product Features: Width: 100 mm

## Straight neck

- Stainless
- 2-component stainless steel handle