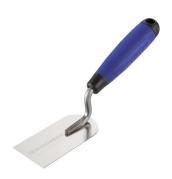

## PROMAT MOULDING TROWEL 2-COMPONENT HANDLE WIDTH 80 MM STAINLESS STEEL

**SKU:** 4015448715412

Moulding trowel 2-component handle width 80 mm stainless steel

Categories: Construction tools, Trowels

Product Features: Width: 80 mm

## Straight neck

- Stainless
- 2-component stainless steel handle