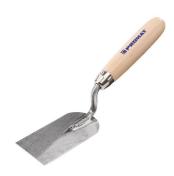

## PROMAT MOULDING TROWEL WIDTH 80 MM HARDENED, WITH BEECH HANDLE STEEL

**SKU:** 4015448715313

Moulding trowel width 80 mm hardened, with beech handle steel

Categories: Construction tools, Trowels

Product Features: Width: 80 mm

## PRODUCT DESCRIPTION

Hardened steel

- Ground blade
- Beechwood handle Further technical information:
- Type: Hardened, with beechwood handle