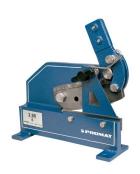

## PROMAT PLATE/ROUND STEEL SHEARS 2BR/5 CUTTER LENGTH 150 MM SHEET STEEL 50 X 5 MM ROUND STEEL 11 MM

**SKU:** 4015448479086

Plate/round steel shears 2BR/5 cutter length 150 mm sheet steel 50 x 5 mm round steel 11 mm

**Categories:** <u>Cutting tools</u>, <u>Plate shears and</u> accessories

**Product Features:** Cutting capacity steel

sheet: 50 x 5 mm

Cutting capacity round sheet: 11 mm

Length of cutter: 150 mm

Weight: 10 kg Brand: PROMAT

## **PRODUCT DESCRIPTION**

Machine body made of stable, high-quality steel plates

- New body design (plate body) guarantees particularly easy feeding of the material
- Large, infinitely adjustable restrainer
- Enables precise cutting after the initial incision and neat cutting quality
- Safety bolts reliably prevent accidents
- High-quality shearing tools, carefully manufactured, hardened and ground to ensure long service life
- Particularly suitable for assembly work for fitters, installers, teaching workshops, etc.
- Easy to transport Supplied complete with hand lever