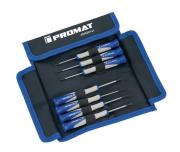

## PROMAT PRECISION ENGINEER'S SCREWDRIVER SET 7-PART SLOT/PH

**SKU:** 4015448589945

Precision engineer's screwdriver set 7-part slot/PH

Categories: Screwdrivers and accessories, Watchmaker and precision engineer's screwdriver Screwdriver sets VDE

**Product Features:** Contents: 7-part

Equipped with: Slot, PH

**Brand: PROMAT** 

Scope of delivery: 1,00 ST Precision engineer's screwdriver set 7-part slot/PH |

## **PRODUCT DESCRIPTION**

Rotating centring head

- Contents: 1 screwdriver ea. for slotted head screws in 1.5, 2.0, 2.4, 3.0 mm\* 1 screwdriver ea. for Phillips (PH) screws in sizes 00, 0, 1\* \* Blade length 50 mm/total length approx. 140 mm Further technical information:
- Packaging: Bag Supplied with textile bag