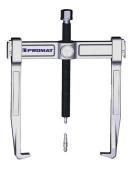

## PROMAT PULLERS CLAMP DEPTH 150 MM CLAMPING WIDTH 150 MM

**SKU:** 4015448690504

Pullers clamp depth 150 mm clamping width 150 mm

**Categories:** <u>Pullers</u>, <u>Removal and extraction</u> <u>tools</u>

**Product Features:** Clamp depth: 150 mm Clamping width: 150 mm Brand: PROMAT

Scope of delivery: 1,00 ST Pullers clamp depth 150 mm clamping width 150 mm |

## **PRODUCT DESCRIPTION**

Two-armed

- With one-part, sliding, always-parallel pull-off hooks
- Traverse with retaining spring against unintentional sliding-off of the hooks
- Spindle head with collar prevents any sliding with the spanner

- Freely-rotating centring point, replaceable and adjustable (ball/tip) Can also be used as an internal puller by repositioning the arms

- Adjustable without tools Further technical information:
- Weight: 1.28kg