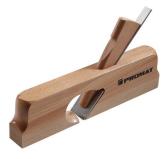

## PROMAT RABBET PLANE PLANE IRON WIDTH 30 MM LENGTH 240 MM HORNBEAM SOLE

**SKU:** 4015448482277

Rabbet plane plane iron width 30 mm length 240 mm hornbeam sole

## Categories: Planes, Woodworking

**Product Features:** Width of plane iron: 30 mm Length: 240 mm Overall length: 240 mm Brand: PROMAT

Scope of delivery: 1,00 ST Rabbet plane plane iron width 30 mm length 240 mm hornbeam sole |

# **PRODUCT DESCRIPTION**

With hornbeam sole - 2 varnish coats Further technical information: - Type: Hornbeam sole