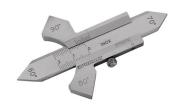

## PROMAT SLIDING WELD SEAM GAUGE MEASURING RANGE 0-20 MM

**SKU:** 4015448513858

Sliding weld seam gauge measuring range 0-20 mm

**Categories:** <u>Gauges</u>, <u>Weld seam gauges</u> (<u>measurement</u>)

Product Features: Measuring range: 0-20

mm

**Brand: PROMAT** 

Scope of delivery: 1,00 ST Sliding weld seam gauge measuring range 0-20 mm |

## PRODUCT DESCRIPTION

For measuring flange weld seams and fillet welds with angles of 60°, 70°, 80° and 90°

- Matt chrome-plated scale
- With locking screw