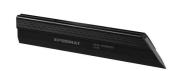

## PROMAT STRAIGHT-EDGE DIN 874/00 LENGTH 150 MM SPECIAL STEEL CROSS-SECT. 28 X 6 MM

SKU: 4015448411260

Straight-edge DIN 874/00 length 150 mm special steel cross-sect. 28 x 6 mm

**Categories:** Length dimension measurement, Rules and rulers

Product Features: Length: 150 mm

Cross section: 28 x 6 mm

**Brand: PROMAT** 

Material: Special steel Standard: DIN 874/00

Scope of delivery:

1,00 ST Straight-edge DIN 874/00 length 150 mm special steel cross-sect. 28 x 6 mm |

## PRODUCT DESCRIPTION

Made of special steel

- Hardened and ground
- Lapped measuring edges
- With thermal hand protection
- Anti-glare matted Further technical information:
- Subject to audit: Yes Calibration on request and at extra charge.