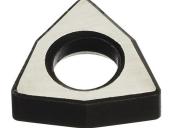

## **PROMAT SUPPORT A-SPWN 06**

SKU: 4015448618614

Support A-SPWN 06

**Categories:** <u>Indexable insert tools</u>, <u>Support</u> <u>tool spare part and accessories</u>

**Product Features:** Spare parts: A-SPWN 06 Brand: PROMAT

## **PRODUCT DESCRIPTION**

Spare part for clamp mounting/boring bar