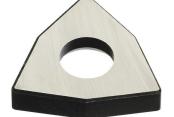

## **PROMAT SUPPORT A-SPWN 08**

**SKU:** 4015448510666

Support A-SPWN 08

**Categories:** <u>Indexable insert tools</u>, <u>Support</u> <u>tool spare part and accessories</u>

**Product Features:** Spare parts: A-SPWN 08 Brand: PROMAT

## Spare part for clamp mounting/boring bar