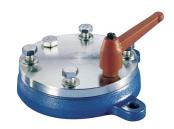

## PROMAT SWIVEL PLATE FOR JAW WIDTH 160 + 180 MM 4 MOUNTING HOLES

SKU: 4015448537434

Swivel plate for jaw width 160 + 180 mm 4 mounting holes

**Categories:** <u>Clamping tools</u>, <u>Elevators and swivel plates</u>

Product Features: For jaw width: 160 + 180

mm

For vice: Article no. 4000 830 233, 4000 830

234

**Brand: PROMAT** 

Type: 4 mounting holes

Scope of delivery: 1,00 ST Swivel plate for jaw width 160 + 180 mm 4 mounting holes |

## **PRODUCT DESCRIPTION**

4 mounting holes

- Allows 360° rotation of the vice
- Infinite locking by locking lever