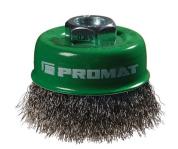

## PROMAT WIRE CUP BRUSH DM 60 MM WIRE THICKNESS 0.3 MM VA 12500 MIN-1

SKU: 4015448524250

Wire cup brush dm 60 mm wire thickness 0.3 mm VA 12500 min-1

Categories: Machine brushes, Wire Brushes

**Product Features:** Ø: 60 mm Thickness of wire: 0.3 mm Max. revolutions: 12500 min-<sup>1</sup>

## Crimped wire

- Brush tool for light and medium cleaning of large surfaces
- M14