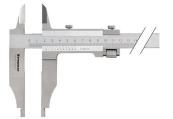

## PROMAT WORKSHOP CALLIPER GAUGE DIN 862 1000 MM WITH PROBE TIPS LENGTH OF JAW 150 MM

SKU: 4015448739029

Workshop calliper gauge DIN 862 1000 mm with probe tips length of jaw 150 mm

**Categories:** <u>Length dimension</u> <u>measurement</u>, <u>Workshop calliper gauges</u>

**Product Features:** Type: With measuring points Measuring range: 1000 mm Length of jaw: 150 mm Readout: 0.05 mm Brand: PROMAT Standard: DIN 862

Scope of delivery: 1,00 ST Workshop calliper gauge DIN 862 1000 mm with probe tips length of jaw 150 mm |

## **PRODUCT DESCRIPTION**

Matt-chrome scale and nonius

- With locking screw and fine adjustments
- Inner and outer measurements

- Basic hole dimension for internal measurements: Up to 300 mm measuring range = 10 mm 500-1,000 mm measuring range = 20 mm Further technical information: