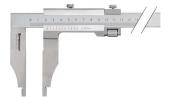

## Our retail price is a recommendation only. Prices in offer may differ. All prices indicated 0,00 € will follow in the offer.

SKU: 4015448738947

Workshop calliper gauge DIN 862 250 mm length of jaw 75 mm

**Categories:** <u>Length dimension</u> <u>measurement</u>, <u>Workshop calliper gauges</u>

**Product Features:** Measuring range: 250 mm Length of jaw: 75 mm Readout: 0.05 mm Brand: PROMAT Standard: DIN 862

## **PRODUCT DESCRIPTION**

Matt-chrome scale and nonius

- With locking screw and fine adjustments
- Inner and outer measurements

- Basic hole dimension for internal measurements: Up to 300 mm measuring range = 10 mm 500-1,000 mm measuring range = 20 mm Further technical information: