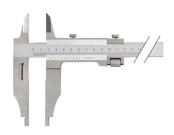

## PROMAT WORKSHOP CALLIPER GAUGE DIN 862 500 MM WITH PROBE TIPS LENGTH OF JAW 150 MM

**SKU:** 4015448739005

Workshop calliper gauge DIN 862 500 mm with probe tips length of jaw 150 mm

Categories: Length dimension

measurement, Workshop calliper gauges

**Product Features:** Type: With measuring

points

Measuring range: 500 mm Length of jaw: 150 mm Readout: 0.05 mm Brand: PROMAT Standard: DIN 862

Scope of delivery:

1,00 ST Workshop calliper gauge DIN 862 500 mm with probe tips length of jaw 150 mm |

## PRODUCT DESCRIPTION

Matt-chrome scale and nonius

- With locking screw and fine adjustments
- Inner and outer measurements
- Basic hole dimension for internal measurements: Up to 300 mm measuring range = 10 mm 500-1,000 mm measuring range = 20 mm Further technical information:
- Readout type: Analogue
- Subject to audit: Yes Calibration on request and at extra charge.