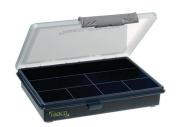

## RAACO COMPONENT BOX W175XD143XH32MM 7 COMPARTMENTS TRANSPARENT DARK BLUE

**SKU:** 5733439136136

Component box W175xD143xH32mm 7 compartments transparent dark blue

Categories: Component boxes, Filing

**systems** 

Product Features: No. of compartments: 7

Colour of lid: Transparent

Width: 175 mm Colour: Dark blue Brand: RAACO

Material: Polypropylene

Depth: 143 mm Height: 32 mm

Scope of delivery:

1,00 ST Component box W175xD143xH32mm 7 compartments transparent dark blue |

## **PRODUCT DESCRIPTION**

Made of impact-resistant polypropylene

- Fixed subdivisions
- Lower section blue
- 3 robust hinges
- Transparent lid