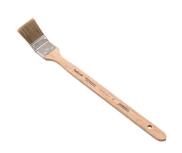

## RADIATOR BRUSH WIDTH 50 MM BRISTLE LENGTH 50 MM MIXED BRISTLES

SKU: 4250560513700

Radiator brush width 50 mm bristle length 50 mm mixed bristles

Categories: Painting essentials, Radiator

brushes

Product Features: Width: 50 mm

Length of bristles: 50 mm

**Quality: Painters** 

Size: 2

Size mm: 50 mm

Scope of delivery:

12,00 ST Radiator brush width 50 mm bristle

length 50 mm mixed bristles |

## PRODUCT DESCRIPTION

Pale mixed bristles

- For demanding applications
- Nickel ferrule
- Natural wooden handle Further technical information:
- Clamp: Nickel
- Equipped with: Mixed bristlesHandle: Natural wooden handle