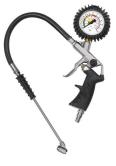

# RIEGLER HAND TYRE INFLATOR PRESSURE GAUGE STANDARD DESIGN UNCALIBRATED, WITH SERVICE STATION PLUG DN 7.2

SKU: 4047322508391

Hand tyre inflator pressure gauge standard design uncalibrated, with service station plug DN 7.2

## Categories: <u>Blow guns</u>, <u>Compressed air</u> <u>Technology</u>

**Product Features:** Type: Uncalibrated, with petrol station connector Measuring range: 0-12 bar Connection: DN 7.2 Brand: RIEGLER Connection type: Male coupling

## **PRODUCT DESCRIPTION**

Standard type

- In pistol shape
- Internal thread option 6 mm (1/4")
- Rigid