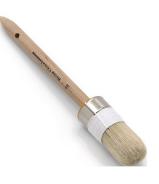

## RING BRUSH SIZE 8 BRISTLE LENGTH 82 MM 20 MM PALE CHINESE BRISTLES NATURAL WOODEN HANDLE

**SKU:** 4250560501516

Ring brush size 8 bristle length 82 mm 20 mm pale Chinese bristles natural wooden handle

### Categories: Painting essentials, Ring brushes

**Product Features:** Size: 8 Length of bristles: 82 mm Quality: Painters

Scope of delivery: 12,00 ST Ring brush size 8 bristle length 82 mm 20 mm pale Chinese bristles natural wooden handle |

# **PRODUCT DESCRIPTION**

Round

- Best light Chinese bristles
- Worked to completion
- Heat-resistant
- Solvent-resistant
- Double thread binding
- Nickel ring
- Natural wooden handle for highest demands Further technical information:
- Equipped with: Pale Chinese bristles
- Ø: 20mm
- Handle: Natural wooden handle