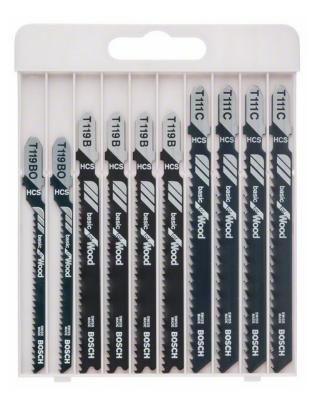

## ROBERT BOSCH POWER TOOLS GMBH 10-PIECE JIGSAW BLADE SET BASIC FOR WOOD. FOR JIGSAWS

**SKU:** 3165140579353

10-piece jigsaw blade set Basic for Wood. For jigsaws

## Categories: <u>Accessories for BOSCH</u> professional, <u>Saws</u>

Product Features: Set contents: T 119 BO Basic for Wood Set contents: T 119 B Basic for Wood Set contents: T 111 C Basic for Wood Benefit HL (short): Cuts in Wood Performance Claim Text: Cuts in Wood (Version) Key RTB: Contains blades for straight and curve cuts in soft wood Material: Softwood Material: Plywood Material: Chipboard Product text, Accessories grey: 10-piece jigsaw blade set Basic for Wood SOL Date: 01.02.2010 Novelty: no

Scope of delivery: 1 ST 10-piece jigsaw blade set Basic for Wood. For jigsaws |

## **PRODUCT DESCRIPTION**

The Basic for Wood Jigsaw Blade Set, Cassette, 10-Pieces delivers cuts in wood. It contains blades for straight and curve cuts in soft wood.

Article ID: 2607010629

PRODUCT DATASHEET LEGAL NOTE