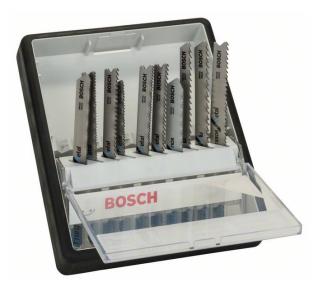

## ROBERT BOSCH POWER TOOLS GMBH 10-PIECE ROBUST LINE JIGSAW BLADE SET METAL VARIETY T-SHANK. FOR JIGSAWS

SKU: 3165140446259

10-piece Robust Line jigsaw blade set Metal variety T-shank. For jigsaws

## Categories: <u>Accessories for BOSCH</u> professional, <u>Saws</u>

Product Features: Set contents: T 118 G Basic for Metal Set contents: T 118 A Basic for Metal Set contents: T 118 B Basic for Metal Set contents: T 118 EOF Flexible for Metal Set contents: T 118 AF Flexible for Metal Set contents: T 118 BF Flexible for Metal Set contents: T 118 GFS Basic for Inox Set contents: T 227 D Special for Alu Set contents: T 127 D Special for Alu Set contents: T 123 X Progressor for Metal Set dimensions, length [mm]: 124 Set dimensions, width [mm]: 107 Set dimensions, height [mm]: 23 Set dimensions [mm]: 124 x 107 x 23 Benefit HL (short): Universal for Special Metal Applications Performance Claim Text: Universal for Metal Applications (Version) Key RTB: Blades are ideal for straight and curve cuts in solid sheet metal and provide fast results in aluminum Specific RTB1: Break-proof in metal pipes and profiles Material: Steel sheets Material: Aluminium Material: Stainless steel sheets Material: Metal pipes and profiles Product text, Accessories grey: 10-piece Robust Line jigsaw blade set Metal Expert

SOL Date: 14.09.2007 Novelty: no

Scope of delivery: 1 ST 10-piece Robust Line jigsaw blade set Metal variety T-shank. For jigsaws |

## **PRODUCT DESCRIPTION**

The Metal Expert Jigsaw Blade Set, Robust Line, 10-Pieces is the universal choice for special metal applications. Its blades are ideal for straight and curve cuts in solid sheet metal and provide fast results in aluminum. Moreover, they are break-proof in metal pipes and profiles.