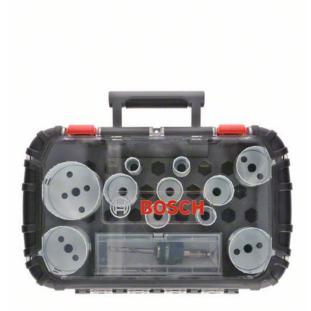

## ROBERT BOSCH POWER TOOLS GMBH 14-PIECE UNIVERSAL-SET 1 PROGRESSOR FOR WOOD&METAL. FOR ROTARY DRILLS/DRIVERS

**SKU:** 3165140949613

14-piece Universal-Set 1 Progressor for Wood&Metal. For rotary drills/drivers

Material: Plastics

Product text, Accessories grey: 14-piece Universal-Set Progressor for Wood&Metal Product text, Accessories grey: 11 holesaws, 1 Power-Change Plus Hex 11 mm, 2 HSS pilot drill bit SOL Date: 01.09.2018 Novelty: no Novelty until: 01.03.2019

Scope of delivery: 1 ST 14-piece Universal-Set 1 Progressor for Wood&Metal. For rotary drills/drivers |

# **PRODUCT DESCRIPTION**

The Progressor for Wood and Metal Hole Saw is a durable hole saw for fast cuts in wood and metal. A progressive tooth strip provides optimal cutting performance and fast chip clearance. Made of bi-metal HSS (high-speed steel) containing 8% cobalt alloy, this hole saw has less risk of tooth breakage and higher heat resistance for extreme resilience and durability. Use this hole saw when cutting wood, metal and plastics. The Progressor for Wood and Metal Hole Saw features Bosch's unique power change adapter with the fastest arbour system on the market. It allows for locking and unlocking the hole saw and pilot drills in one click.